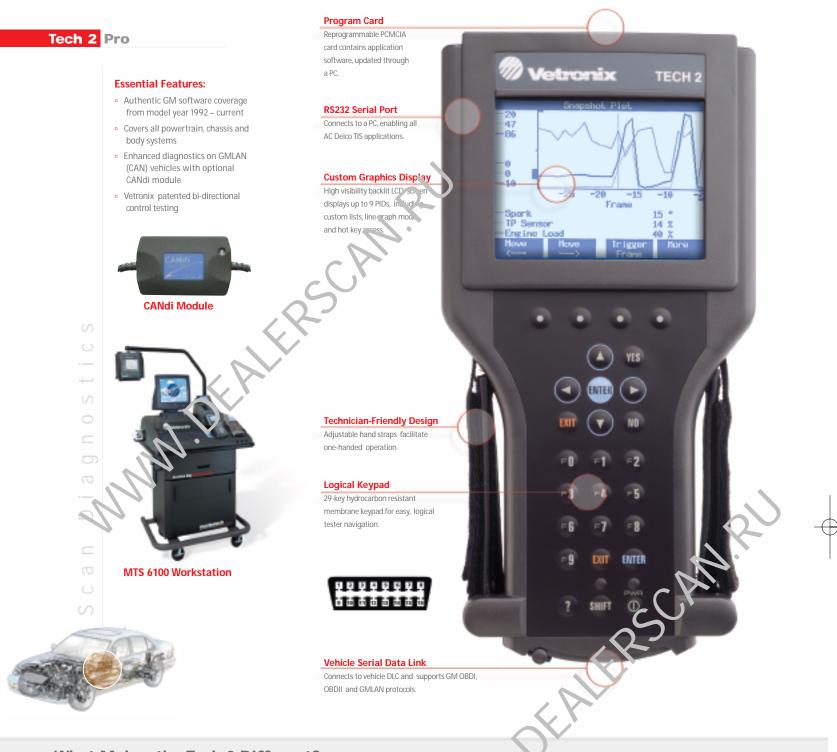

Tech 2 Pro

Authentic General Motors Diagnostics in the Palm of Your Hand

## What Makes the Tech 2 Different?

To view more info on the Tech 2 Pro and our complete line of products, go to: www.vetronix.com/estore

2030 Alameda Padre Serra, Santa Barbara, CA 93103 USA Vetronix Ph: (800) 321-4889 Fax: (805) 965-3497