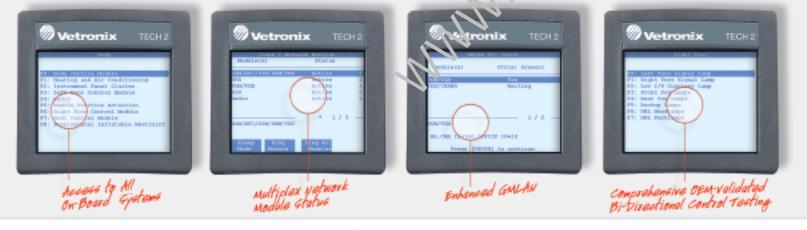

## The Complete GM Solution

MAN

The Tech 2 has been an "essential tool" in General Motors dealerships worldwide since 1997. Now, you can put the same dealer software in your shop. When your business depends on maximum productivity, why settle for anything less?

## What Makes the Tech 2 Different?

To view more info on the Tech 2 Pro and our complete line of products, go to: www.vetronix.com/estore

2030 Alameda Padre Serra, Santa Barbara, CA 93103 USA Vetronix Ph: (800) 321-4889 Fax: (805) 965-3497